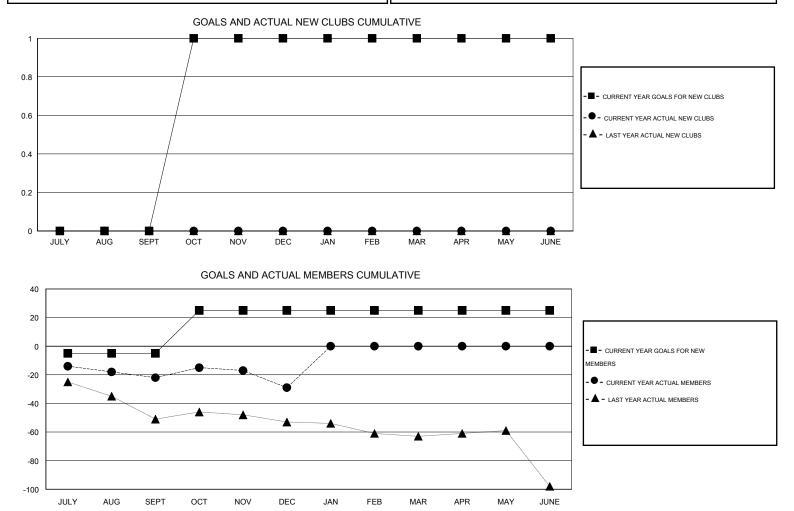

## LOCATION NEW HAMPSHIRE

GMT CA 1

|               |                  | Clubs             |                  |                  | Members               |                    |                                     |                    |                  |  |
|---------------|------------------|-------------------|------------------|------------------|-----------------------|--------------------|-------------------------------------|--------------------|------------------|--|
|               | RESU             | LTS FOR 2016-2017 |                  |                  | RESULTS FOR 2016-2017 |                    |                                     |                    |                  |  |
| QUARTER       | NEW CLUB<br>GOAL | NEW CLUBS         | DROPPED<br>CLUBS | NET<br>GAIN/LOSS | QUARTER               | NEW MEMBER<br>GOAL | CHARTER AND<br>NEW MEMBERS<br>ADDED | DROPPED<br>MEMBERS | NET<br>GAIN/LOSS |  |
| JULY/AUG/SEPT | 0                | 0                 | 0                | 0                | JULY/AUG/SEPT         | -5                 | 30                                  | 52                 | -22              |  |
| OCT/NOV/DEC   | 1                | 0                 | 0                | 0                | OCT/NOV/DEC           | 30                 | 26                                  | 33                 | -7               |  |
| JAN/FEB/MAR   | 0                | 0                 | 0                | 0                | JAN/FEB/MAR           | 0                  | 0                                   | 0                  | 0                |  |
| APR/MAY/JUNE  | 0                | 0                 | 0                | 0                | APR/MAY/JUNE          | 0                  | 0                                   | 0                  | 0                |  |